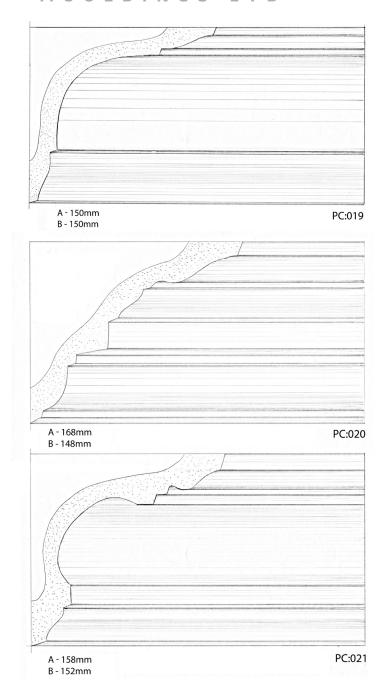

## **THEAD CHURCHILL**

How to measure A: Is the projection of the cornice from the wall B: Is the depth of the cornice from the ceiling