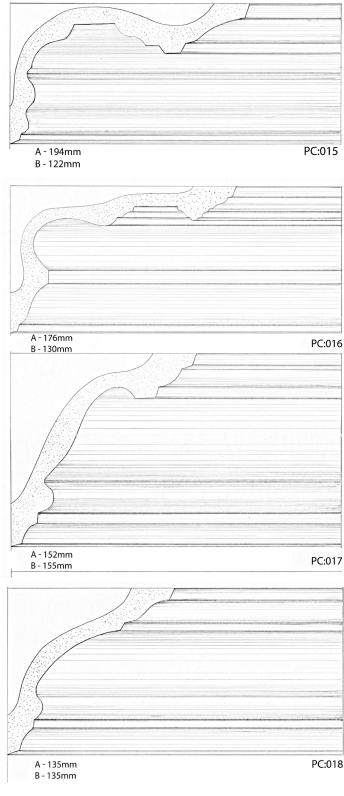

### **CHURCHILL** MOULDINGS LTD

How to measure A: Is the projection of the cornice from the wall B: Is the depth of the cornice from the ceiling