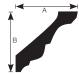

### **CHURCHILL** MOULDINGS LTD

How to measure A: Is the projection of the cornice from the wall B: Is the depth of the cornice from the ceiling