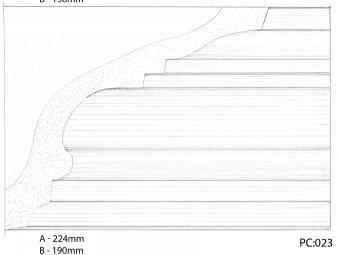

## **THEAD CHURCHILL**

How to measure A: Is the projection of the cornice from the wall B: Is the depth of the cornice from the ceiling