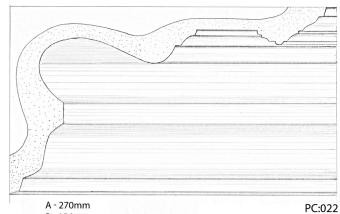

#### **CHURCHILL** MOULDINGS LTD

How to measure A: Is the projection of the cornice from the wall B: Is the depth of the cornice from the ceiling

A - 270mm B - 156mm

U U A - 105mm DC:003 B - 136mm

A - 125mm B - 153mm