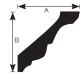

# **MOULDINGS LTD**

How to measure A: Is the projection of the cornice from the wall B: Is the depth of the cornice from the ceiling