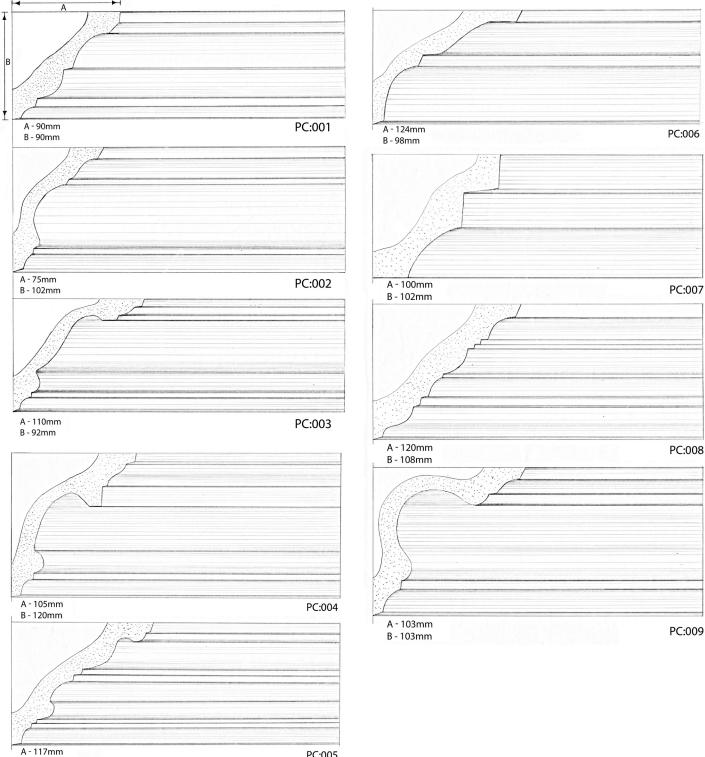

### **CHURCHILL** MOULDINGS LTD

How to measure A: Is the projection of the cornice from the wall B: Is the depth of the cornice from the ceiling