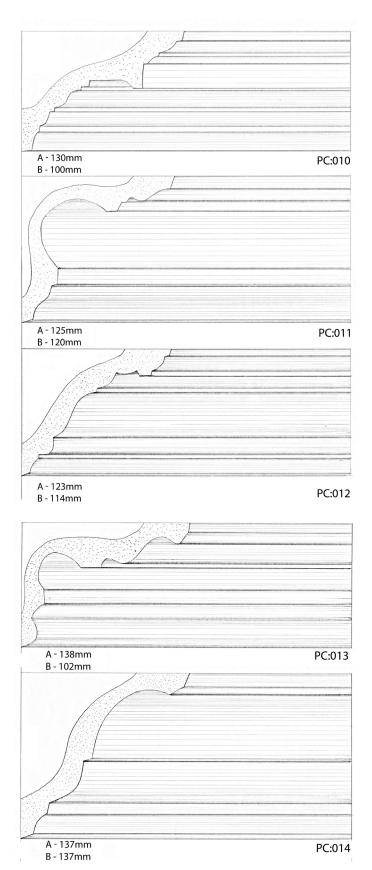

# **MOULDINGS LTD**

How to measure A: Is the projection of the cornice from the wall B: Is the depth of the cornice from the ceiling