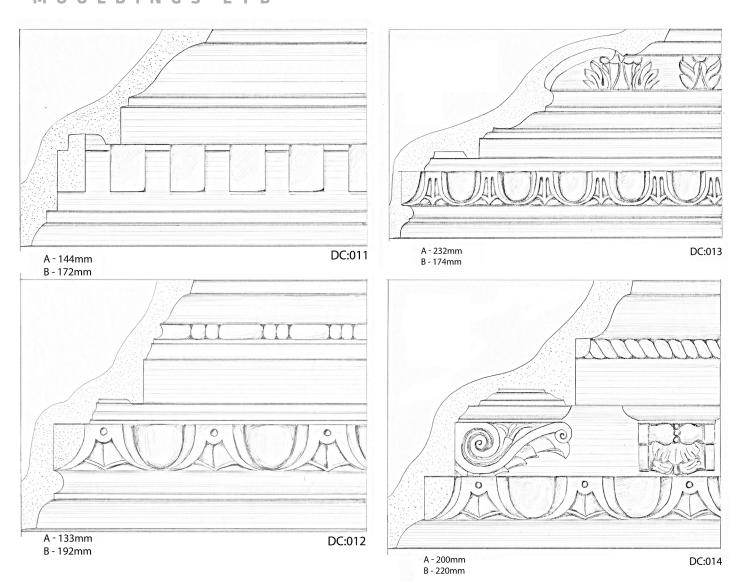

# **MOULDINGS LTD**

How to measure A: Is the projection of the cornice from the wall B: Is the depth of the cornice from the ceiling